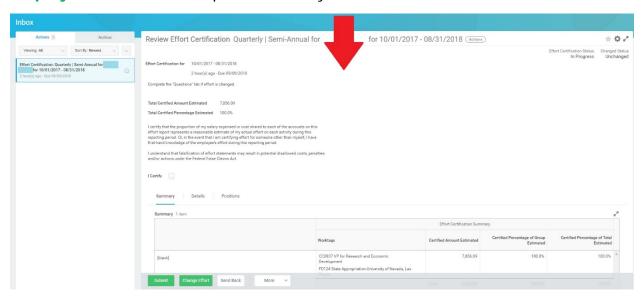

### STEP 3

**Employee** receives effort report in Workday Inbox and Reviews.

**Review Effort Distribution** by scrolling down till you see the effort distribution. If you want to see the details of each pay period, click on the Details tab.

Is effort a reasonably accurate (+-5%) representation of how you spent your time? Only certify an effort report that is correct.