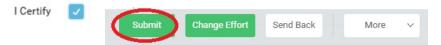

#### YES

a. Scroll back up to the Certification Statement. Read it carefully, then click the **I Certify** box and Click **Submit** button at the bottom of the page.

I certify that the proportion of my salary expensed or cost shared to each of the accounts on this effort report represents a reasonable estimate of my actual effort on each activity during this reporting period. Or, in the event that I am certifying effort for someone other than myself, I have first-hand knowledge of the employee's effort during this reporting period.