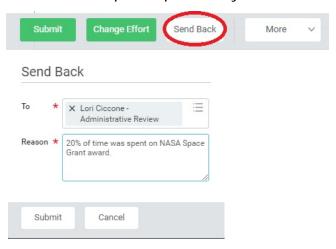

#### NO

- a. Do not certify the effort report.
- b. DON'T click on the Change Effort button.

c. Click on the **Send Back** button at the bottom of the page. Workday will return Effort Report to department **Effort Certification Reviewer** to update, per what you indicate for reason.