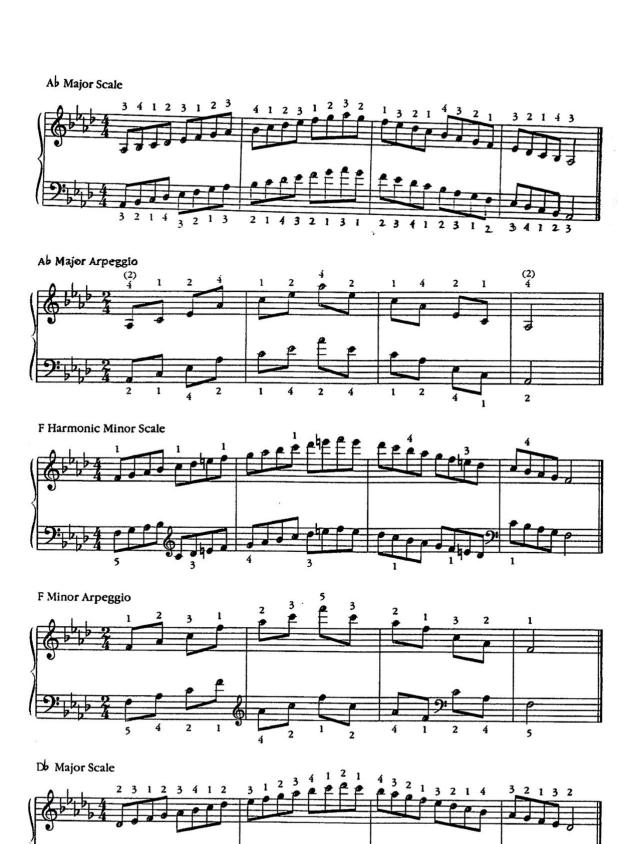

#### EXAMINATION CONTENT AND PROCEDURE

- Prepare any major, harmonic minor scales, and arpeggios <u>from</u> <u>memory</u>, two hands together with correct fingerings. During the exam, the jury will choose <u>one example of each.</u>
- Prepare major, minor triads, and inversions <u>from memory</u>, hands together with correct fingerings. During the exam, the jury will choose one example of each.
- Prepare any selection from J. S. Bach's 101 Chorales.
- Prepare 5 (five) melodies to harmonize with the right hand and a block or broken chord accompaniment with the left hand which requires a V7/V. Transpose the same melodies with the distance of no more than a major second up and down. During the exam, the jury will choose one melody.
- Sight-read a short piece that is at the intermediate level.
- Perform a prepared piece of accompanied music that is either vocal or instrumental at the intermediate level.
- Perform anthems of *America* and *The Star Spangled Banner* with introduction, and tempo suitable for singing.

## **SCALES & ARPEGGIOS**