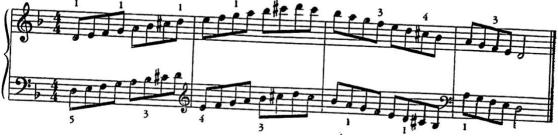

#### EXAMINATION CONTENT AND PROCEDURE

- Prepare any major, harmonic minor scales, and arpeggios <u>from</u> <u>memory</u>, two hands together with correct fingerings. During the exam, the jury will choose <u>one example of each.</u>
- Prepare major, minor triads, and inversions <u>from memory</u>, hands together with correct fingerings. During the exam, the jury will choose one example of each.
- Prepare any selection from J. S. Bach's 101 Chorales.
- Prepare 5 (five) melodies to harmonize with the right hand and a block or broken chord accompaniment with the left hand which requires a V7/V. Transpose the same melodies with the distance of no more than a major second up and down. During the exam, the jury will choose one melody.
- Sight-read a short piece that is at the intermediate level.
- Perform a prepared piece of accompanied music that is either vocal or instrumental at the intermediate level.
- Perform anthems of *America* and *The Star Spangled Banner* with introduction, and tempo suitable for singing.

# D Harmonic Minor Scale