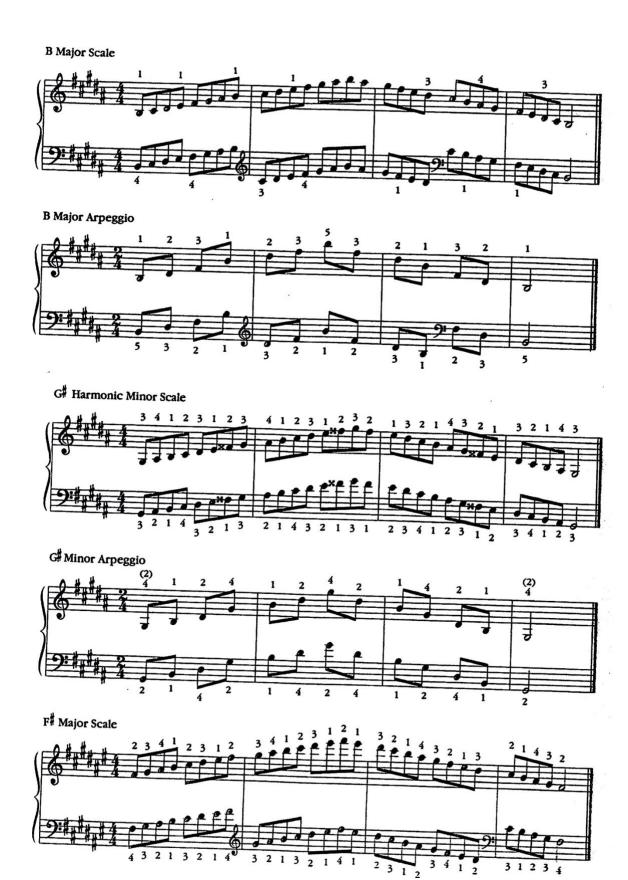

#### EXAMINATION CONTENT AND PROCEDURE

- Prepare any major, harmonic minor scales, and arpeggios <u>from</u> <u>memory</u>, two hands together with correct fingerings. During the exam, the jury will choose <u>one example of each.</u>
- Prepare major, minor triads, and inversions <u>from memory</u>, hands together with correct fingerings. During the exam, the jury will choose one example of each.
- Prepare any selection from J. S. Bach's 101 Chorales.
- Prepare 5 (five) melodies to harmonize with the right hand and a block or broken chord accompaniment with the left hand which requires a V7/V. Transpose the same melodies with the distance of no more than a major second up and down. During the exam, the jury will choose one melody.
- Sight-read a short piece that is at the intermediate level.
- Perform a prepared piece of accompanied music that is either vocal or instrumental at the intermediate level.
- Perform anthems of *America* and *The Star Spangled Banner* with introduction, and tempo suitable for singing.

## **SCALES & ARPEGGIOS**