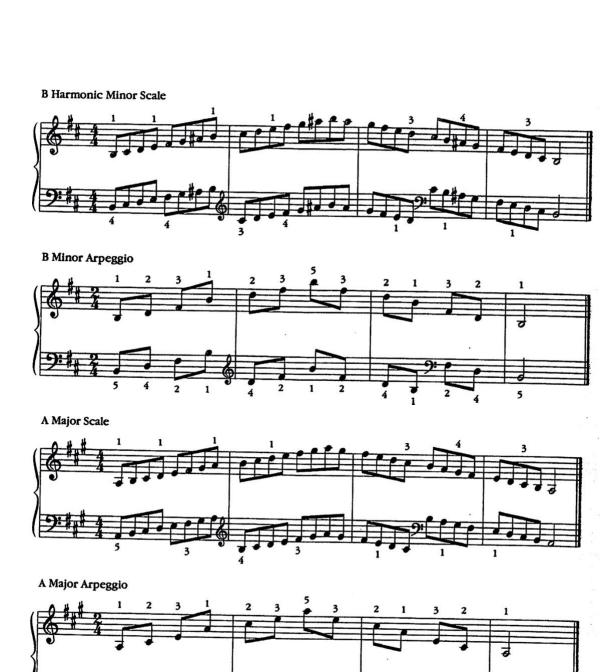

#### EXAMINATION CONTENT AND PROCEDURE

- Prepare any major, harmonic minor scales, and arpeggios <u>from</u> <u>memory</u>, two hands together with correct fingerings. During the exam, the jury will choose <u>one example of each.</u>
- Prepare major, minor triads, and inversions <u>from memory</u>, hands together with correct fingerings. During the exam, the jury will choose one example of each.
- Prepare any selection from J. S. Bach's 101 Chorales.
- Prepare 5 (five) melodies to harmonize with the right hand and a block or broken chord accompaniment with the left hand which requires a V7/V. Transpose the same melodies with the distance of no more than a major second up and down. During the exam, the jury will choose one melody.
- Sight-read a short piece that is at the intermediate level.
- Perform a prepared piece of accompanied music that is either vocal or instrumental at the intermediate level.
- Perform anthems of *America* and *The Star Spangled Banner* with introduction, and tempo suitable for singing.

## **SCALES & ARPEGGIOS**