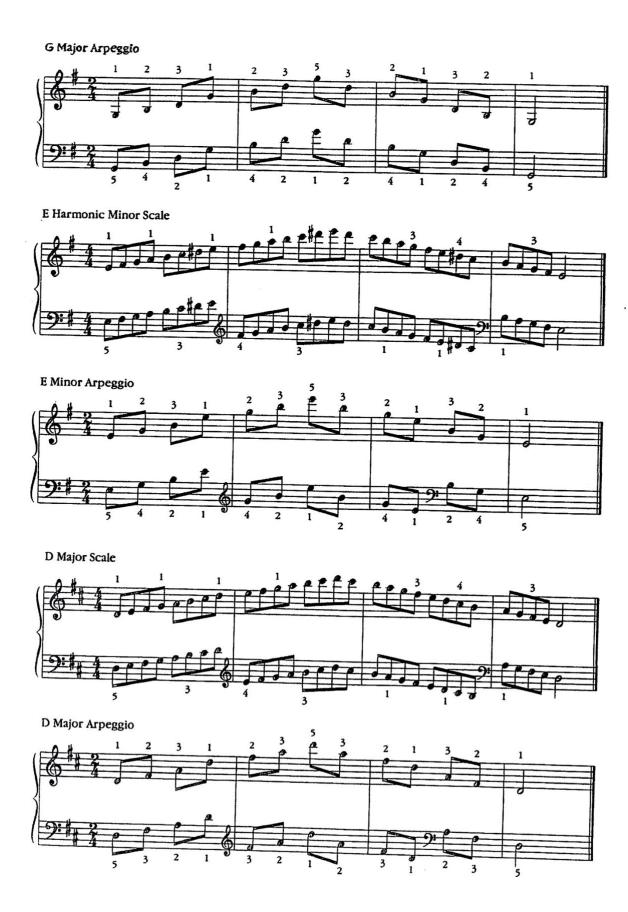

#### EXAMINATION CONTENT AND PROCEDURE

- Prepare any major, harmonic minor scales, and arpeggios <u>from</u> <u>memory</u>, two hands together with correct fingerings. During the exam, the jury will choose <u>one example of each.</u>
- Prepare major, minor triads, and inversions <u>from memory</u>, hands together with correct fingerings. During the exam, the jury will choose one example of each.
- Prepare any selection from J. S. Bach's 101 Chorales.
- Prepare 5 (five) melodies to harmonize with the right hand and a block or broken chord accompaniment with the left hand which requires a V7/V. Transpose the same melodies with the distance of no more than a major second up and down. During the exam, the jury will choose one melody.
- Sight-read a short piece that is at the intermediate level.
- Perform a prepared piece of accompanied music that is either vocal or instrumental at the intermediate level.
- Perform anthems of *America* and *The Star Spangled Banner* with introduction, and tempo suitable for singing.

## **SCALES & ARPEGGIOS**