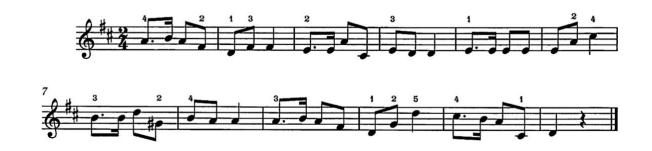

each.
- Prepare any selection from J. S. Bach's 101 Chorales.
- Prepare 5 (five) melodies to harmonize with the right hand and a block or broken chord accompaniment with the left hand which requires a V7/V. Transpose the same melodies with the distance of no more than a major second up and down. During the exam, the jury will choose one melody.
- Sight-read a short piece that is at the intermediate level.
- Perform a prepared piece of accompanied music that is either vocal or instrumental at the intermediate level.
- Perform anthems of *America* and *The Star Spangled Banner* with introduction, and tempo suitable for singing.

## **SCALES & ARPEGGIOS**















# D Harmonic Minor Scale



















# **INVERSIONS**



OR



#### HARMONIZATION V7/V & TRANSPOSITION

#### No. 1



#### No. 2



#### No. 3



#### No. 4



### No. 5



# **AMERICA**



## THE STAR - SPANGLED BANNER