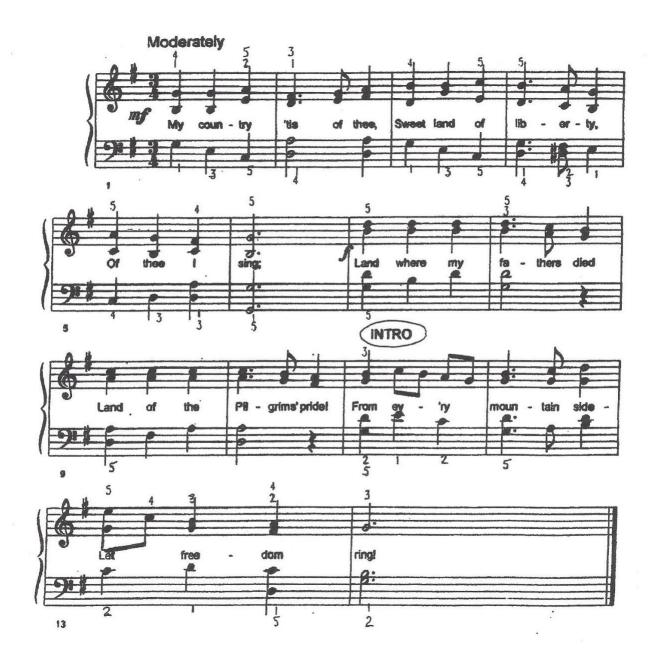

5 (five) melodies to harmonize with the right hand and a block or broken chord accompaniment with the left hand which requires a V7/V. Transpose the same melodies with the distance of no more than a major second up and down. During the exam, the jury will choose one melody.
- Sight-read a short piece that is at the intermediate level.
- Perform a prepared piece of accompanied music that is either vocal or instrumental at the intermediate level.
- Perform anthems of *America* and *The Star Spangled Banner* with introduction, and tempo suitable for singing.

## **SCALES & ARPEGGIOS**















# D Harmonic Minor Scale



















# **INVERSIONS**



OR



#### HARMONIZATION V7/V & TRANSPOSITION

#### No. 1



#### No. 2



#### No. 3



#### No. 4



### No. 5



# **AMERICA**



## THE STAR - SPANGLED BANNER