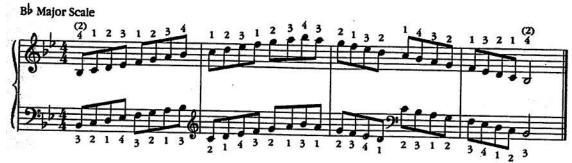

## **SCALES & ARPEGGIOS**

#### EXAMINATION CONTENT AND PROCEDURE

- Prepare any major, harmonic minor scales, and arpeggios <u>from</u> <u>memory</u>, two hands together with correct fingerings. During the exam, the jury will choose <u>one example of each.</u>
- Prepare major, minor triads, and inversions <u>from memory</u>, hands together with correct fingerings. During the exam, the jury will choose one example of each.
- Prepare any selection from J. S. Bach's 101 Chorales.
- Prepare 5 (five) melodies to harmonize with the right hand and a block or broken chord accompaniment with the left hand which requires a V7/V. Transpose the same melodies with the distance of no more than a major second up and down. During the exam, the jury will choose one melody.
- Sight-read a short piece that is at the intermediate level.
- Perform a prepared piece of accompanied music that is either vocal or instrumental at the intermediate level.
- Perform anthems of *America* and *The Star Spangled Banner* with introduction, and tempo suitable for singing.