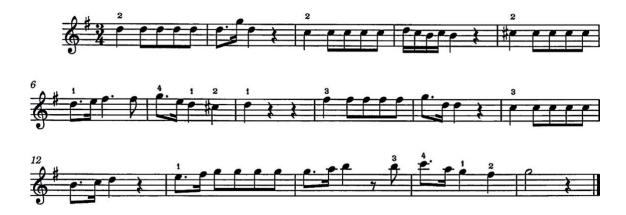

Bach's 101 Chorales.
- Prepare 5 (five) melodies to harmonize with the right hand and a block or broken chord accompaniment with the left hand which requires a V7/V. Transpose the same melodies with the distance of no more than a major second up and down. During the exam, the jury will choose one melody.
- Sight-read a short piece that is at the intermediate level.
- Perform a prepared piece of accompanied music that is either vocal or instrumental at the intermediate level.
- Perform anthems of *America* and *The Star Spangled Banner* with introduction, and tempo suitable for singing.

## **SCALES & ARPEGGIOS**















# D Harmonic Minor Scale



















# **INVERSIONS**



OR



#### HARMONIZATION V7/V & TRANSPOSITION

#### No. 1



#### No. 2



#### No. 3



#### No. 4



### No. 5



# **AMERICA**



## THE STAR - SPANGLED BANNER