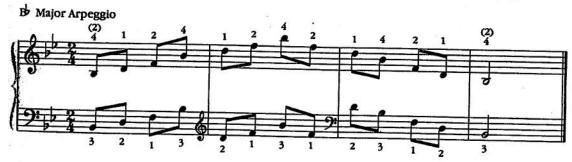

## **SCALES & ARPEGGIOS**

#### EXAMINATION CONTENT AND PROCEDURE

- Prepare any major, harmonic minor scales, and arpeggios <u>from</u> <u>memory</u>, two hands together with correct fingerings. During the exam, the jury will choose <u>one example of each.</u>
- Prepare major, minor triads, and inversions <u>from memory</u>, hands together with correct fingerings. During the exam, the jury will choose one example of each.
- Prepare any selection from J. S. Bach's 101 Chorales.
- Prepare 5 (five) melodies to harmonize with the right hand and a block or broken chord accompaniment with the left hand which requires a V7/V. Transpose the same melodies with the distance of no more than a major second up and down. During the exam, the jury will choose one melody.
- Sight-read a short piece that is at the intermediate level.
- Perform a prepared piece of accompanied music that is either vocal or instrumental at the intermediate level.
- Perform anthems of *America* and *The Star Spangled Banner* with introduction, and tempo suitable for singing.