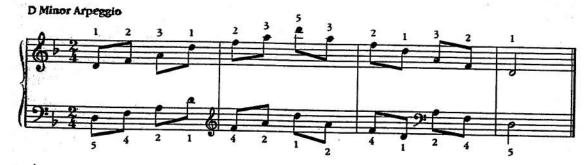

## **SCALES & ARPEGGIOS**

#### EXAMINATION CONTENT AND PROCEDURE

- Prepare any major, harmonic minor scales, and arpeggios <u>from</u> <u>memory</u>, two hands together with correct fingerings. During the exam, the jury will choose <u>one example of each.</u>
- Prepare major, minor triads, and inversions <u>from memory</u>, hands together with correct fingerings. During the exam, the jury will choose one example of each.
- Prepare any selection from J. S. Bach's 101 Chorales.
- Prepare 5 (five) melodies to harmonize with the right hand and a block or broken chord accompaniment with the left hand which requires a V7/V. Transpose the same melodies with the distance of no more than a major second up and down. During the exam, the jury will choose one melody.
- Sight-read a short piece that is at the intermediate level.
- Perform a prepared piece of accompanied music that is either vocal or instrumental at the intermediate level.
- Perform anthems of *America* and *The Star Spangled Banner* with introduction, and tempo suitable for singing.