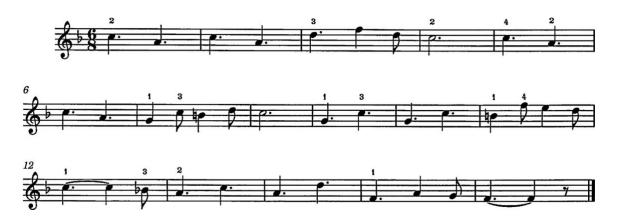

re any selection from J. S. Bach's 101 Chorales.
- Prepare 5 (five) melodies to harmonize with the right hand and a block or broken chord accompaniment with the left hand which requires a V7/V. Transpose the same melodies with the distance of no more than a major second up and down. During the exam, the jury will choose one melody.
- Sight-read a short piece that is at the intermediate level.
- Perform a prepared piece of accompanied music that is either vocal or instrumental at the intermediate level.
- Perform anthems of *America* and *The Star Spangled Banner* with introduction, and tempo suitable for singing.

## **SCALES & ARPEGGIOS**















# D Harmonic Minor Scale



















# **INVERSIONS**



OR



#### HARMONIZATION V7/V & TRANSPOSITION

#### No. 1



#### No. 2



#### No. 3



#### No. 4



### No. 5



# **AMERICA**



## THE STAR - SPANGLED BANNER