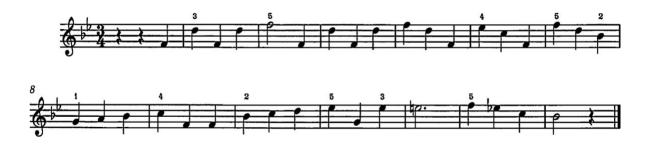

on from J. S. Bach's 101 Chorales.
- Prepare 5 (five) melodies to harmonize with the right hand and a block or broken chord accompaniment with the left hand which requires a V7/V. Transpose the same melodies with the distance of no more than a major second up and down. During the exam, the jury will choose one melody.
- Sight-read a short piece that is at the intermediate level.
- Perform a prepared piece of accompanied music that is either vocal or instrumental at the intermediate level.
- Perform anthems of *America* and *The Star Spangled Banner* with introduction, and tempo suitable for singing.

## **SCALES & ARPEGGIOS**















# D Harmonic Minor Scale



















# **INVERSIONS**



OR



#### HARMONIZATION V7/V & TRANSPOSITION

#### No. 1



#### No. 2



#### No. 3



#### No. 4



### No. 5



# **AMERICA**



## THE STAR - SPANGLED BANNER