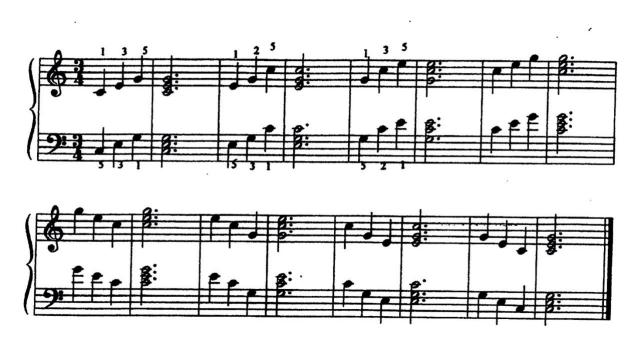

#### EXAMINATION CONTENT AND PROCEDURE

- Prepare any major, harmonic minor scales, and arpeggios <u>from</u> <u>memory</u>, two hands together with correct fingerings. During the exam, the jury will choose <u>one example of each.</u>
- Prepare major, minor triads, and inversions <u>from memory</u>, hands together with correct fingerings. During the exam, the jury will choose one example of each.
- Prepare any selection from J. S. Bach's 101 Chorales.
- Prepare 5 (five) melodies to harmonize with the right hand and a block or broken chord accompaniment with the left hand which requires a V7/V. Transpose the same melodies with the distance of no more than a major second up and down. During the exam, the jury will choose one melody.
- Sight-read a short piece that is at the intermediate level.
- Perform a prepared piece of accompanied music that is either vocal or instrumental at the intermediate level.
- Perform anthems of *America* and *The Star Spangled Banner* with introduction, and tempo suitable for singing.

# **INVERSIONS**

OR