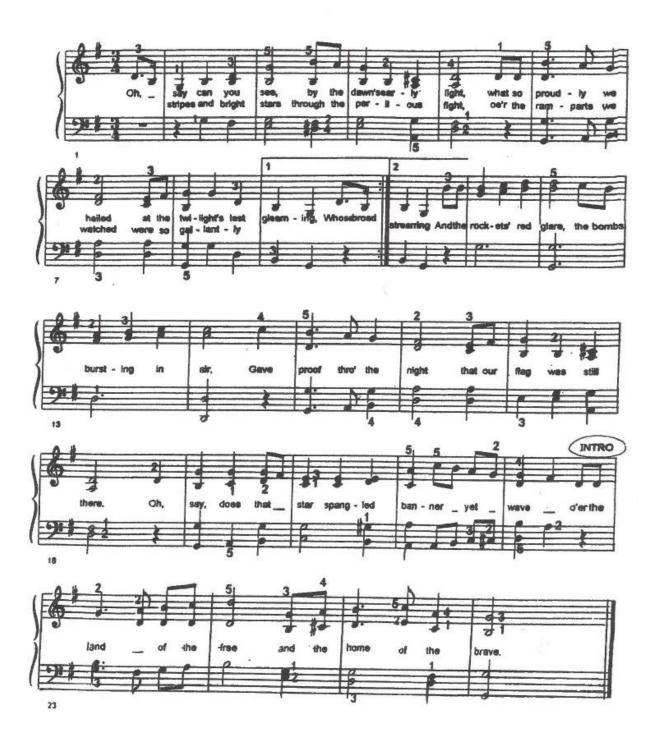

ith the right hand and a block or broken chord accompaniment with the left hand which requires a V7/V. Transpose the same melodies with the distance of no more than a major second up and down. During the exam, the jury will choose one melody.
- Sight-read a short piece that is at the intermediate level.
- Perform a prepared piece of accompanied music that is either vocal or instrumental at the intermediate level.
- Perform anthems of *America* and *The Star Spangled Banner* with introduction, and tempo suitable for singing.

## **SCALES & ARPEGGIOS**















# D Harmonic Minor Scale



















# **INVERSIONS**



OR



#### HARMONIZATION V7/V & TRANSPOSITION

#### No. 1



#### No. 2



#### No. 3



#### No. 4



### No. 5



# **AMERICA**



## THE STAR - SPANGLED BANNER