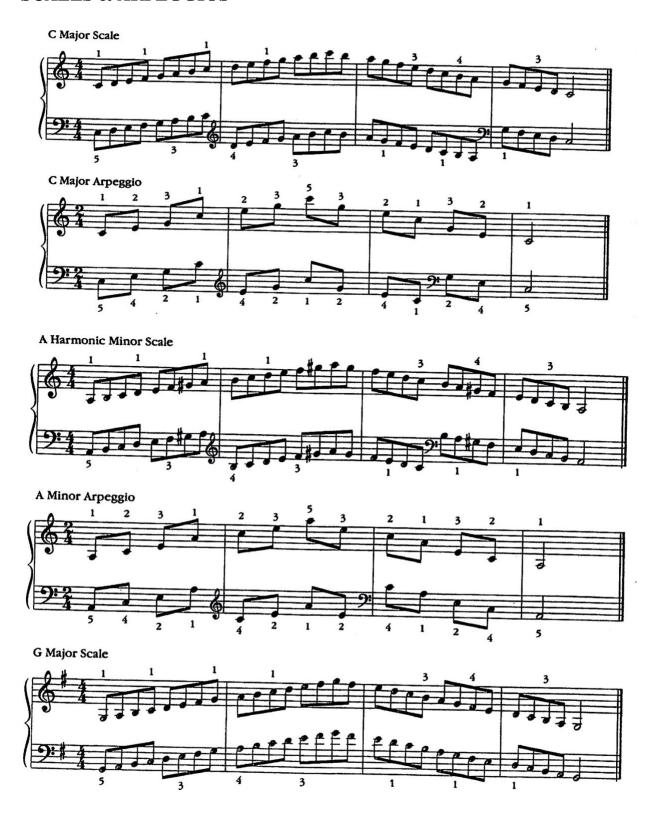

#### EXAMINATION CONTENT AND PROCEDURE

- Prepare any major, harmonic minor scales, and arpeggios <u>from</u> <u>memory</u>, two hands together with correct fingerings. During the exam, the jury will choose <u>one example of each.</u>
- Prepare major, minor triads, and inversions <u>from memory</u>, hands together with correct fingerings. During the exam, the jury will choose one example of each.
- Prepare any selection from J. S. Bach's 101 Chorales.
- Prepare 5 (five) melodies to harmonize with the right hand and a block or broken chord accompaniment with the left hand which requires a V7/V. Transpose the same melodies with the distance of no more than a major second up and down. During the exam, the jury will choose one melody.
- Sight-read a short piece that is at the intermediate level.
- Perform a prepared piece of accompanied music that is either vocal or instrumental at the intermediate level.
- Perform anthems of *America* and *The Star Spangled Banner* with introduction, and tempo suitable for singing.

## **SCALES & ARPEGGIOS**