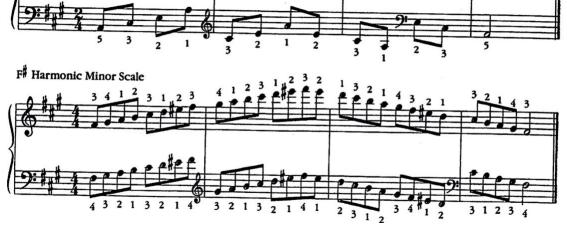

#### EXAMINATION CONTENT AND PROCEDURE

- Prepare any major, harmonic minor scales, and arpeggios <u>from</u> <u>memory</u>, two hands together with correct fingerings. During the exam, the jury will choose <u>one example of each.</u>
- Prepare major, minor triads, and inversions <u>from memory</u>, hands together with correct fingerings. During the exam, the jury will choose one example of each.
- Prepare any selection from J. S. Bach's 101 Chorales.
- Prepare 5 (five) melodies to harmonize with the right hand and a block or broken chord accompaniment with the left hand which requires a V7/V. Transpose the same melodies with the distance of no more than a major second up and down. During the exam, the jury will choose one melody.
- Sight-read a short piece that is at the intermediate level.
- Perform a prepared piece of accompanied music that is either vocal or instrumental at the intermediate level.
- Perform anthems of *America* and *The Star Spangled Banner* with introduction, and tempo suitable for singing.

## **SCALES & ARPEGGIOS**

# D Harmonic Minor Scale