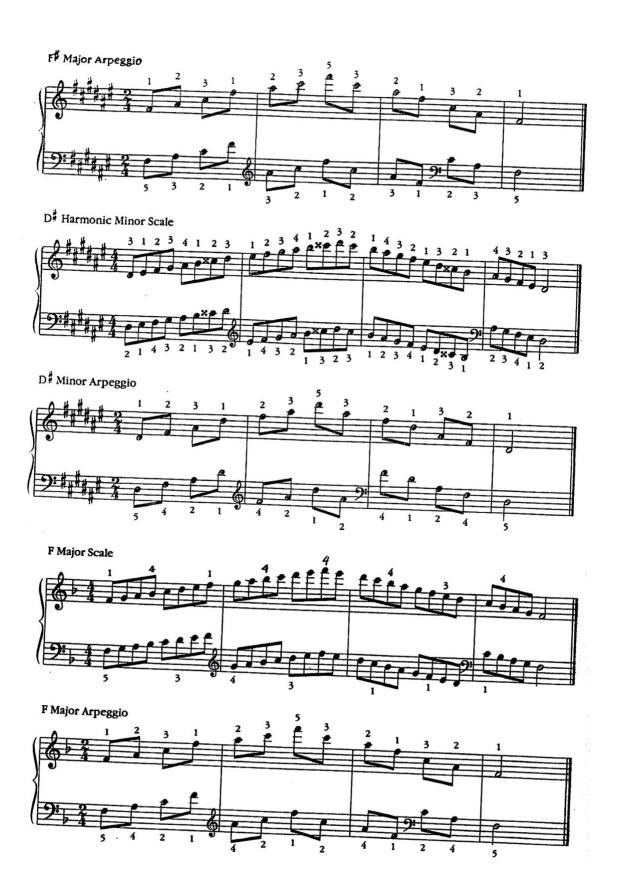

#### EXAMINATION CONTENT AND PROCEDURE

- Prepare any major, harmonic minor scales, and arpeggios <u>from</u> <u>memory</u>, two hands together with correct fingerings. During the exam, the jury will choose <u>one example of each.</u>
- Prepare major, minor triads, and inversions <u>from memory</u>, hands together with correct fingerings. During the exam, the jury will choose one example of each.
- Prepare any selection from J. S. Bach's 101 Chorales.
- Prepare 5 (five) melodies to harmonize with the right hand and a block or broken chord accompaniment with the left hand which requires a V7/V. Transpose the same melodies with the distance of no more than a major second up and down. During the exam, the jury will choose one melody.
- Sight-read a short piece that is at the intermediate level.
- Perform a prepared piece of accompanied music that is either vocal or instrumental at the intermediate level.
- Perform anthems of *America* and *The Star Spangled Banner* with introduction, and tempo suitable for singing.

## **SCALES & ARPEGGIOS**