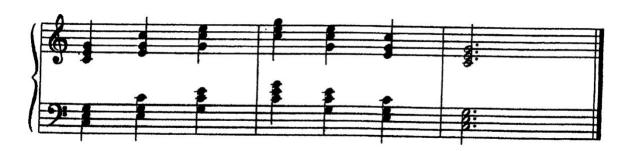

s. During the exam, the jury will choose one example of each.
- Prepare any selection from J. S. Bach's 101 Chorales.
- Prepare 5 (five) melodies to harmonize with the right hand and a block or broken chord accompaniment with the left hand which requires a V7/V. Transpose the same melodies with the distance of no more than a major second up and down. During the exam, the jury will choose one melody.
- Sight-read a short piece that is at the intermediate level.
- Perform a prepared piece of accompanied music that is either vocal or instrumental at the intermediate level.
- Perform anthems of *America* and *The Star Spangled Banner* with introduction, and tempo suitable for singing.

## **SCALES & ARPEGGIOS**















# D Harmonic Minor Scale



















# **INVERSIONS**



OR



#### HARMONIZATION V7/V & TRANSPOSITION

#### No. 1



#### No. 2



#### No. 3



#### No. 4



### No. 5



# **AMERICA**



## THE STAR - SPANGLED BANNER