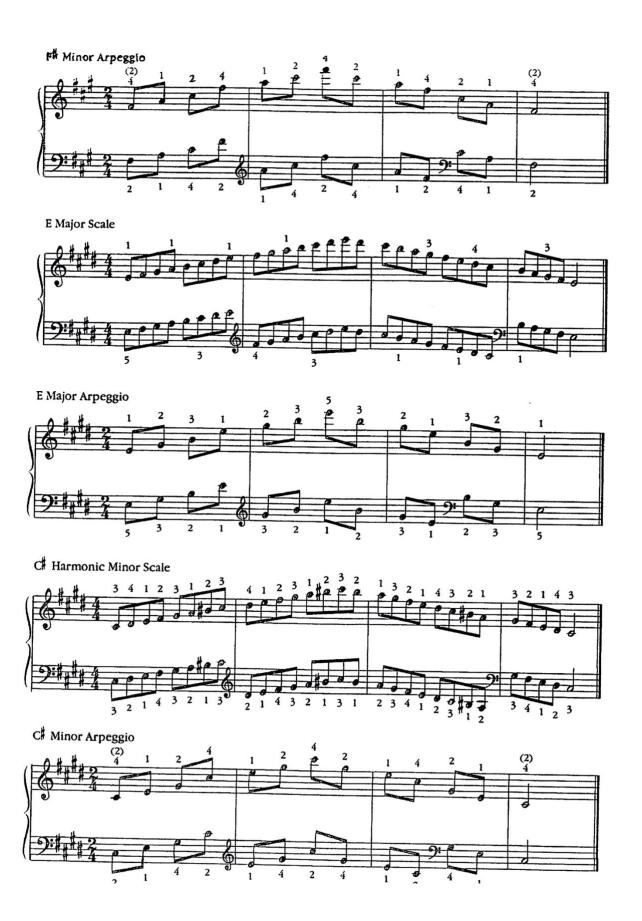

#### EXAMINATION CONTENT AND PROCEDURE

- Prepare any major, harmonic minor scales, and arpeggios <u>from</u> <u>memory</u>, two hands together with correct fingerings. During the exam, the jury will choose <u>one example of each.</u>
- Prepare major, minor triads, and inversions <u>from memory</u>, hands together with correct fingerings. During the exam, the jury will choose one example of each.
- Prepare any selection from J. S. Bach's 101 Chorales.
- Prepare 5 (five) melodies to harmonize with the right hand and a block or broken chord accompaniment with the left hand which requires a V7/V. Transpose the same melodies with the distance of no more than a major second up and down. During the exam, the jury will choose one melody.
- Sight-read a short piece that is at the intermediate level.
- Perform a prepared piece of accompanied music that is either vocal or instrumental at the intermediate level.
- Perform anthems of *America* and *The Star Spangled Banner* with introduction, and tempo suitable for singing.

## **SCALES & ARPEGGIOS**