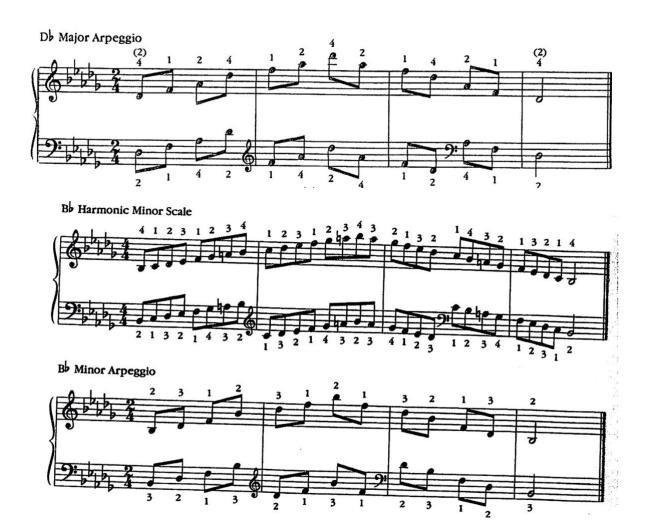

#### EXAMINATION CONTENT AND PROCEDURE

- Prepare any major, harmonic minor scales, and arpeggios <u>from</u> <u>memory</u>, two hands together with correct fingerings. During the exam, the jury will choose <u>one example of each.</u>
- Prepare major, minor triads, and inversions <u>from memory</u>, hands together with correct fingerings. During the exam, the jury will choose one example of each.
- Prepare any selection from J. S. Bach's 101 Chorales.
- Prepare 5 (five) melodies to harmonize with the right hand and a block or broken chord accompaniment with the left hand which requires a V7/V. Transpose the same melodies with the distance of no more than a major second up and down. During the exam, the jury will choose one melody.
- Sight-read a short piece that is at the intermediate level.
- Perform a prepared piece of accompanied music that is either vocal or instrumental at the intermediate level.
- Perform anthems of *America* and *The Star Spangled Banner* with introduction, and tempo suitable for singing.

## **SCALES & ARPEGGIOS**

# D Harmonic Minor Scale