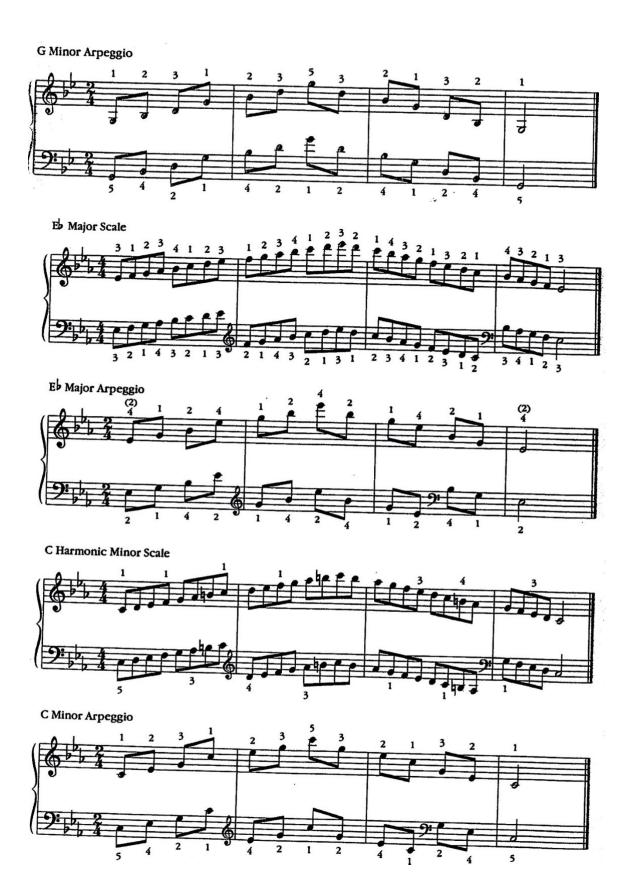

#### EXAMINATION CONTENT AND PROCEDURE

- Prepare any major, harmonic minor scales, and arpeggios <u>from</u> <u>memory</u>, two hands together with correct fingerings. During the exam, the jury will choose <u>one example of each.</u>
- Prepare major, minor triads, and inversions <u>from memory</u>, hands together with correct fingerings. During the exam, the jury will choose one example of each.
- Prepare any selection from J. S. Bach's 101 Chorales.
- Prepare 5 (five) melodies to harmonize with the right hand and a block or broken chord accompaniment with the left hand which requires a V7/V. Transpose the same melodies with the distance of no more than a major second up and down. During the exam, the jury will choose one melody.
- Sight-read a short piece that is at the intermediate level.
- Perform a prepared piece of accompanied music that is either vocal or instrumental at the intermediate level.
- Perform anthems of *America* and *The Star Spangled Banner* with introduction, and tempo suitable for singing.

## **SCALES & ARPEGGIOS**