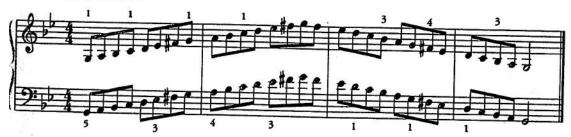

together with correct fingerings. During the exam, the jury will choose one example of each.
- Prepare any selection from J. S. Bach's 101 Chorales.
- Prepare 5 (five) melodies to harmonize with the right hand and a block or broken chord accompaniment with the left hand which requires a V7/V. Transpose the same melodies with the distance of no more than a major second up and down. During the exam, the jury will choose one melody.
- Sight-read a short piece that is at the intermediate level.
- Perform a prepared piece of accompanied music that is either vocal or instrumental at the intermediate level.
- Perform anthems of *America* and *The Star Spangled Banner* with introduction, and tempo suitable for singing.

## **SCALES & ARPEGGIOS**















# D Harmonic Minor Scale



















# **INVERSIONS**



OR



#### HARMONIZATION V7/V & TRANSPOSITION

#### No. 1



#### No. 2



#### No. 3



#### No. 4



### No. 5



# **AMERICA**



## THE STAR - SPANGLED BANNER