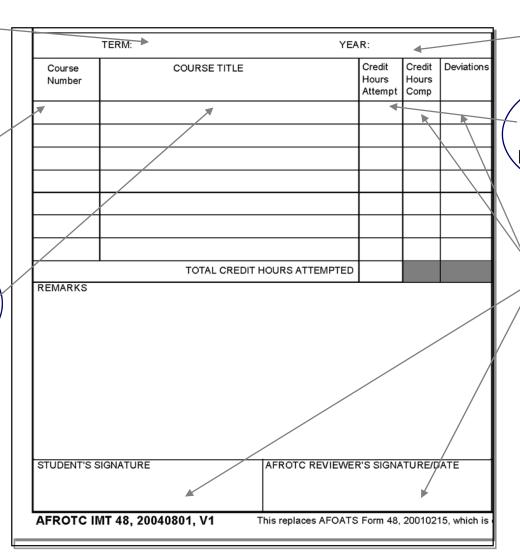

## **Completion of 48**

Develop America's Airmen Today ... for Tomorrow

e.g. Fall

Indicated in university catalog, i.e. ECON 101

Use short, abbreviated course titles when Possible, i.e.
Intro to Econ

e.g. 2010

Enter credit hours course is worth;
Place sum at bottom

To be completed during term review