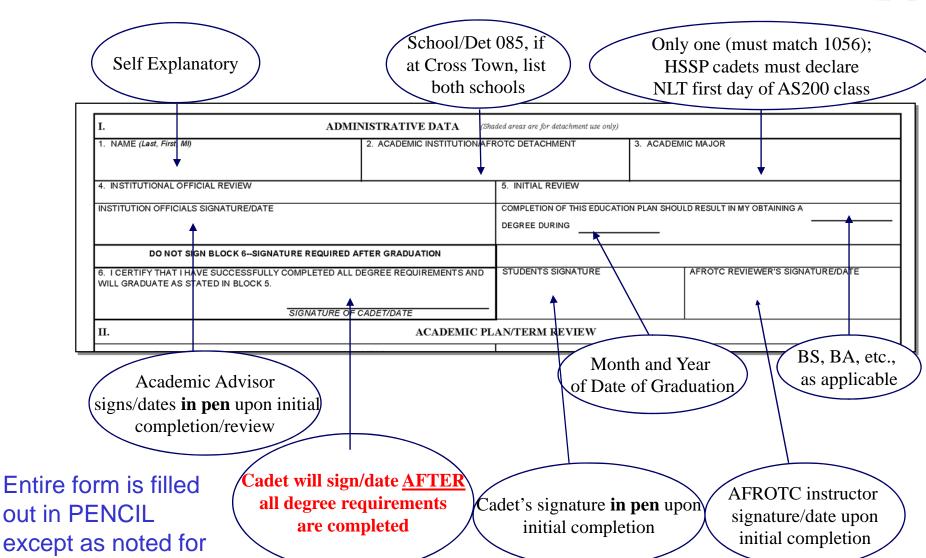

signatures.

## **Completion of 48**

Develop America's Airmen Today ... for Tomorrow

1

## **Completion of 48**

Develop America's Airmen Today ... for Tomorrow

e.g. Fall

Indicated in university catalog, i.e. ECON 101

Use short, abbreviated course titles when Possible, i.e.
Intro to Econ

e.g. 2010

Enter credit hours course is worth;
Place sum at bottom

To be completed during term review