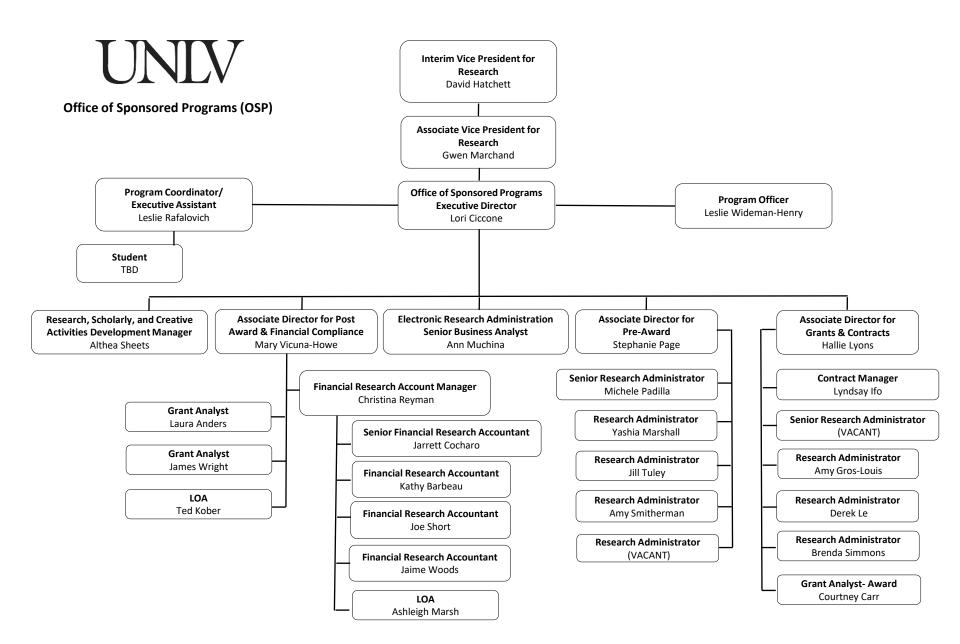

## Office of Sponsored Programs Organizational Chart

- David Hatchett, Interim Vice President for Research
  - Gwen Marchand, Associate Vice President for Research
    - Lori Ciccone, Executive Director, Office of Sponsored Programs
      - Leslie Rafalovich, Program Coordinator/Executive Assistant
        - Vacant, Student
      - Leslie Wideman-Henry, Program Officer
      - Althea Sheets, Research, Scholarly, and Creative Activities Development Manager
      - Mary Vicuna-Howe, Associate Director for Post Award & Financial Compliance
        - Laura Anders, Grant Analyst
        - James Wright, Grant Analyst
        - o Ted Kober, LOA
        - Christina Reyman, Financial Research Account Manager
          - Jarrett Cocharo, Senior Research Financial Accountant
          - Kathy Barbeau, Financial Research Accountant
          - Joe Short, Financial Research Accountant
          - Jaime Woods, Financial Research Accountant
          - Ashleigh Marsh, LOA
      - Ann Muchina, Electronic Research Administration Senior Business Analyst
      - Stephanie Page, Associate Director for Pre-Award
        - Michele Padilla, Senior Research Administrator
        - Yashia Marshall, Research Administrator
        - Jill Tuley, Research Administrator
        - o Amy Smitherman, Research Administrator
        - Vacant, Research Administrator
      - Hallie Lyons, Associate Director for Grans and Contracts
        - Lyndsay Ifo, Contract Manager
        - o Vacant, Senior Research Administrator
        - o Amy Gros-Louis, Research Administrator
        - Derek Le, Research Administrator
        - Brenda Simmons, Research Administrator
        - Courtney Carr, Grant Analyst-Award