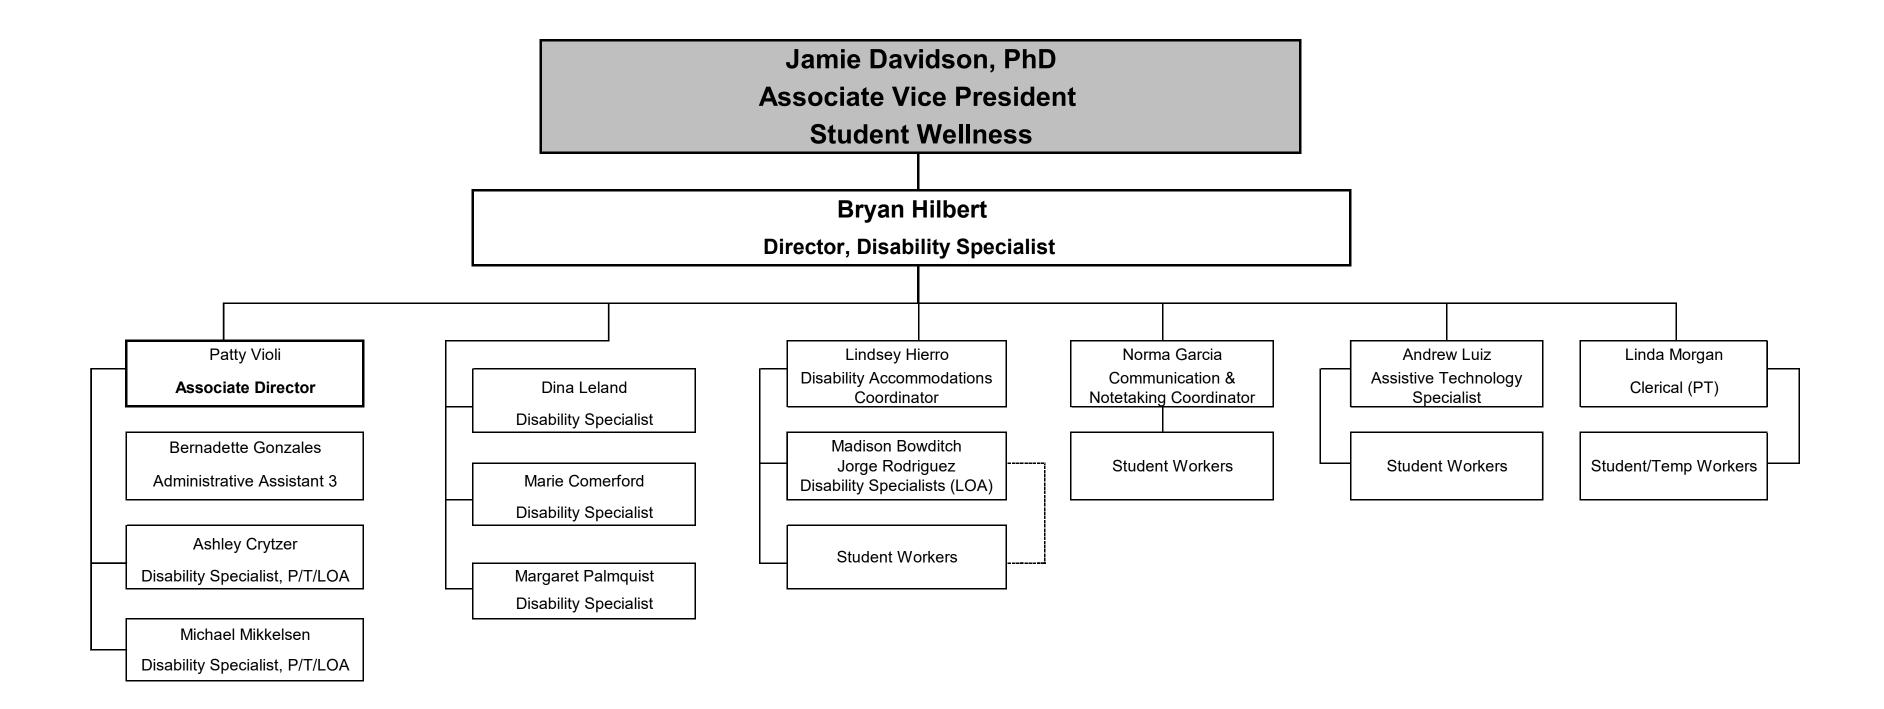

## Organizational Chart

## Jamie Davidson, PhD, AVP of Student Wellness

- Bryan Hilbert, Director, Disability Resource Center
  - o Patty Violi, Associate Director
    - Bernadette Gonzales, Administrative Assistant 3
    - Ashley Crytzer, Disability Specialist (P/T)
    - Michael Mikkelsen, Disability Specialist (P/T)
  - Dina Leland, Disability Specialist
  - Marie Comerford, Disability Specialist
  - Margaret Palmquist, Disability Specialist
  - o Lindsey Hierro, Disability Accommodations Coordinator
  - Madison Bowditch, Disability Specialist (P/T)
  - Jorge Rodriguez, Disability Specialist (P/T)
  - o Norma Garcia, Communication and Notetaking Coordinator
  - Andrew Luiz, Assistive Technology Specialist
  - o Linda Morgan, Clerical (P/T)