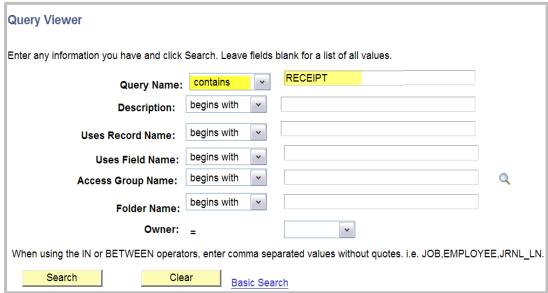

# 2.0 Using Advance Search option

This option is used when you are unable to locate an existing query (can't remember the name).

#### Click on the ADVANCED SEARCH link.

• Clicking on the Query Name or Description dropdown and changing the option to *Contains* and entering any key word of query you are searching for. All queries that contain the descript key word will now display.