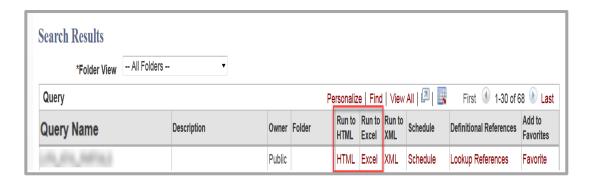

## Other Search option:

4. Using the percentage sign (%) allows you search for all reports using a key word in the Query or by Description.

5. Click on the HTML link or the EXCEL link to review results or download the results to spreadsheet.