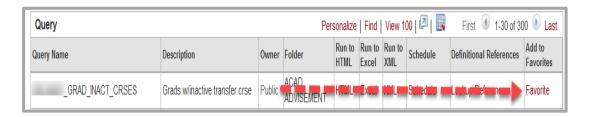

# 3.0 Saving your Query as a Favorite

• Click on the link-Favorite

The query will now display under My Favorite Queries-you can run a report from here every time you need it.

My Favorite Queries display on the main page.