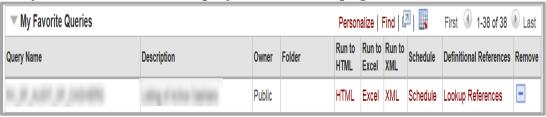

# 3.0 Saving your Query as a Favorite

• Click on the link-Favorite

The query will now display under My Favorite Queries-you can run a report from here every time you need it.

My Favorite Queries display on the main page.