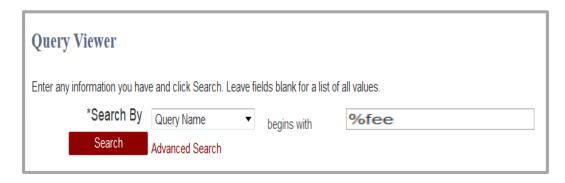

## Other Search option:

4. Using the percentage sign (%) allows you search for all reports using a key word in the Query or by Description.

5. Click on the HTML link or the EXCEL link to review results or download the results to spreadsheet.