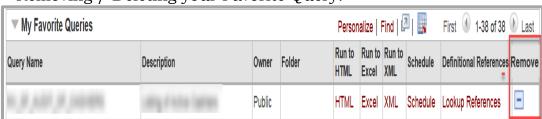

Removing / Deleting your Favorite Query.

• Click on the delete icon the query will no longer display under your favorite queries.