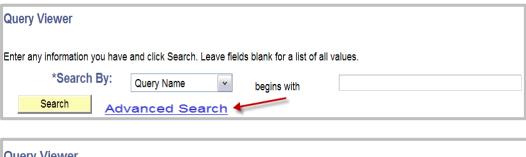

# 2.0 Using Advance Search option

This option is used when you are unable to locate an existing query (can't remember the name).

#### Click on the ADVANCED SEARCH link.

• Clicking on the Query Name or Description dropdown and changing the option to *Contains* and entering any key word of query you are searching for. All queries that contain the descript key word will now display.