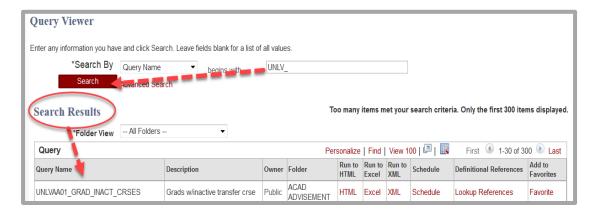

## **Navigation:**

All reports have a naming convention that is usually by department owner.

You MUST use the underscore (\_ ) key-if you use the (-) dash key you will not get the desired results.

#### If you use a dash instead of underscore, this message displays:

No matching values were found

- 1. Enter name of report "Query" in the Search By / begins with field beginning with the naming convention of report.
- 2. Click the Search Button, the Query results will display under Query Name field.
- 3. If no results display, you may not have access to the Records that are being used for that query. Contact <a href="mayunlvsupport@unlv.edu"><u>MyUNLVSupport@unlv.edu</u></a> for help.