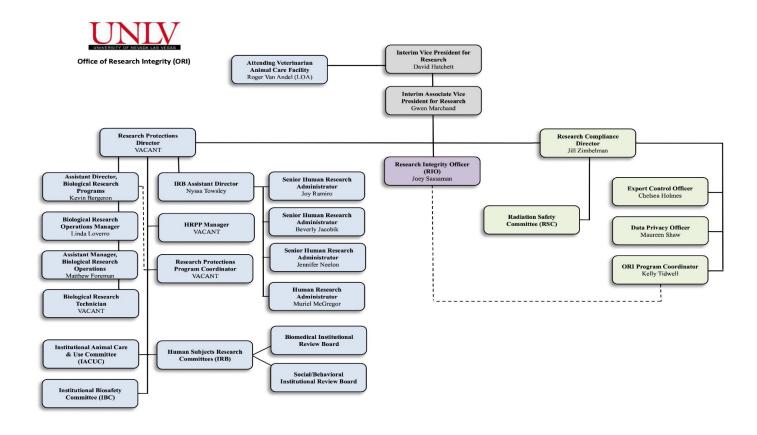

# Office of Research Integrity (ORI) Organizational Chart

David Hatchett, Interim Vice President for Research Gwen Marchand, Interim Associate Vice President for Research

# • Office of Research Integrity

- o Research Integrity Officer, Joey Sassaman
- o Jill Zimbelman, Research Compliance Director
- o Maureen Shaw, Data Privacy Officer
- o Chelsea Holmes, Export Control Officer
- Kelly Tidwell, Program Coordinator

# Biological Research Program

- Roger Van Andel (LOA), Attending Veterinarian, Animal Care Facility
- Kevin Bergeron, Assistant Director, Biological Research Programs
  - Linda Loverro, Manager, Animal Care Facility
    - Matthew Forman, Assistant Director, Animal Care Facility
    - VACANT, Biological Research Technician

## Human Subjects Research

- VACANT, Research Protections Director
  - Nyssa Towsley, Assistant Director, IRB
    - Joy Ramiro, Senior Human Research Analyst
    - Beverly Jacobik, Senior Human Research Analyst
    - Jennifer Neelon, Senior Human Research Analyst
    - Muriel McGregor, Human Research Analyst
    - VACANT, Research Protections Program Coordinator

## Regulatory Committees

- o Institutional Animal Care & Use Committee (IACUC)
- Human Subjects Research Committees (IRB)
  - Biomedical Institutional Review Board
  - Social Behavioral Institutional Review Board

## Safety Committees

- Radiation Safety Committee (RSC)
- Chemical Safety Advisory Committee (CSAC)
- Institutional Biosafety Committee (IBC)
- Laser Safety Advisory Committee (LSAC)